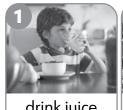

### Read, look and circle.

Score: /5

always **///** usually **//** sometimes < never X

drink juice 1/day

tidy up

pack my bag

get dressed

wash my face 2/day

- 1 He drinks **juice** / **fizzy drinks** once a day.
- 2 He sometimes puts his shoes on / tidies up.
- How often do they **make their beds / pack their bags?**
- 4 He usually **gets dressed** / **gets up** in his bedroom.
- 5 She washes her face twice a week / twice a day.
- **6** He **never** / **sometimes** wakes up at five o'clock in the morning.