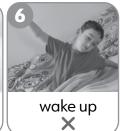

### Read, look and circle.

Score: /5

always **///** usually **//** sometimes < never X

drink juice 1/day

tidy up

pack my bag

get dressed

wash my face 2/day

- 1 He drinks **juice** / **fizzy drinks** once a day.
- 2 He sometimes puts his shoes on / tidies up.
- How often do they **make their beds / pack their bags?**
- 4 He usually **gets dressed** / **gets up** in his bedroom.
- 5 She washes her face twice a week / twice a day.
- **6** He **never** / **sometimes** wakes up at five o'clock in the morning.