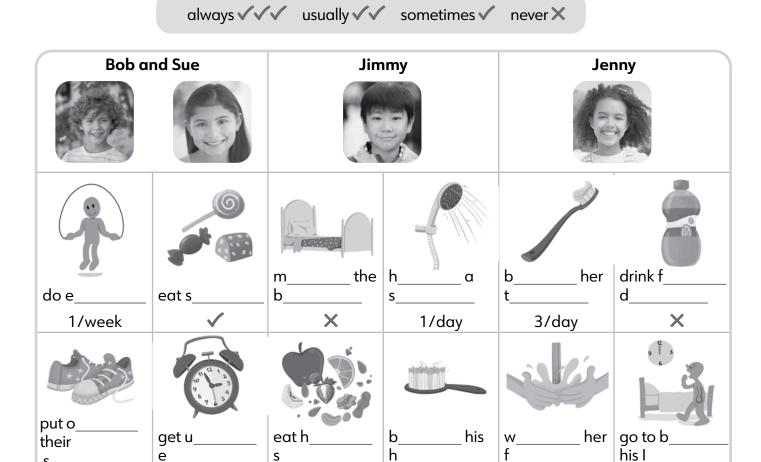

#### 7 Talk about children's routines.

Score: \_\_ /10

1/week

#### Example questions:

Example sentences:

2/day

How often do Bob and Sue do exercise?

They do exercise **once a week**.

How often does Jimmy make the bed?

He **never** makes the bed.